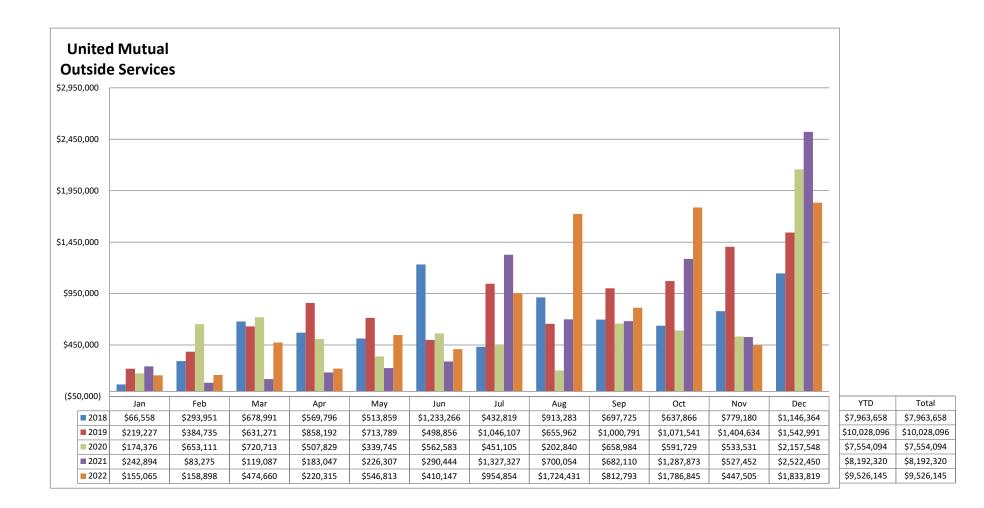

# **Compensation and Outside Services**

The committee reviewed the report. No actions were taken or requested.