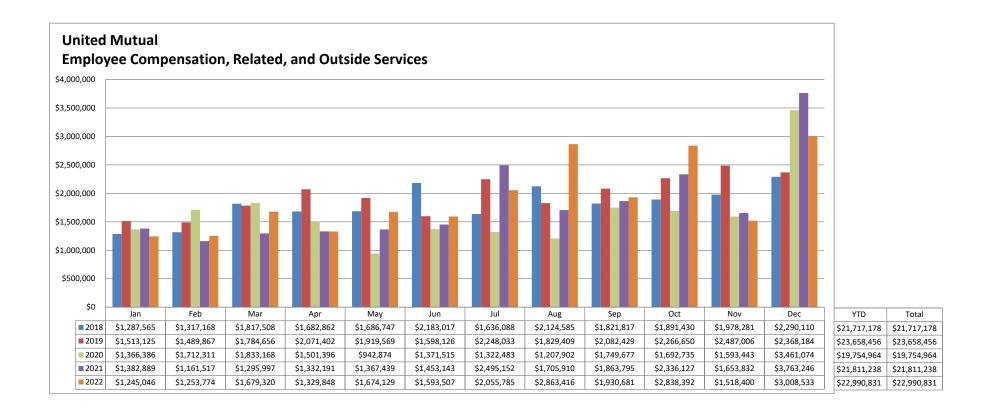

- COMPENSATION: Actual compensation and related costs came in at \$13.4 million, with \$9.9 million in operations and \$3.5 million in reserves. Combined, this category is 12% favorable to budget. The most significant impacts were in Maintenance and Landscape due to open positions.
- UTILITIES: In total, this category was favorable to budget by \$409K primarily from savings resulting from lower residential sewer rates that went into effect in July, 2022. Moreover, water conservation efforts in irrigation within the mutual began in August. The variance was partially offset by an overage in electricity stemming from higher rates and usage than anticipated.