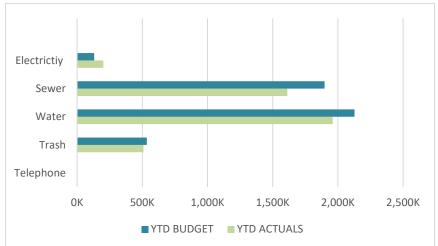

- COMPENSATION: Actual compensation and related costs came in at \$13.4 million, with \$9.9 million in operations and \$3.5 million in reserves. Combined, this category is 12% favorable to budget. The most significant impacts were in Maintenance and Landscape due to open positions.
- UTILITIES: In total, this category was favorable to budget by \$409K primarily from savings resulting from lower residential sewer rates that went into effect in July, 2022. Moreover, water conservation efforts in irrigation within the mutual began in August. The variance was partially offset by an overage in electricity stemming from higher rates and usage than anticipated.