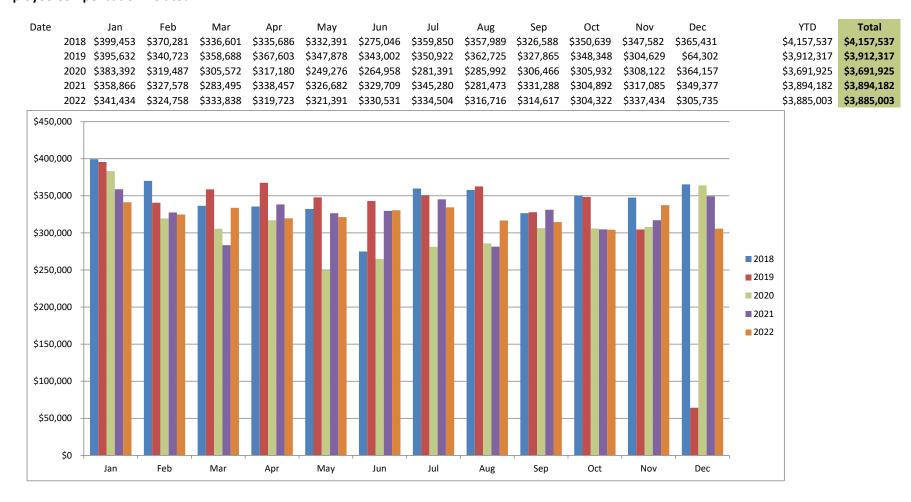

# **Compensation and Outside Services**

The committee reviewed the report. No actions were taken or requested.