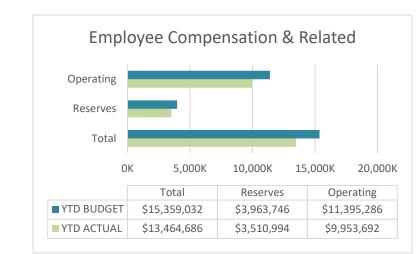

- COMPENSATION: Actual compensation and related costs came in at \$13.4 million, with \$9.9 million in operations and \$3.5 million in reserves. Combined, this category is 12% favorable to budget. The most significant impacts were in Maintenance and Landscape due to open positions.
- UTILITIES: In total, this category was favorable to budget by \$409K primarily from savings resulting from lower residential sewer rates that went into effect in July, 2022. Moreover, water conservation efforts in irrigation within the mutual began in August. The variance was partially offset by an overage in electricity stemming from higher rates and usage than anticipated.