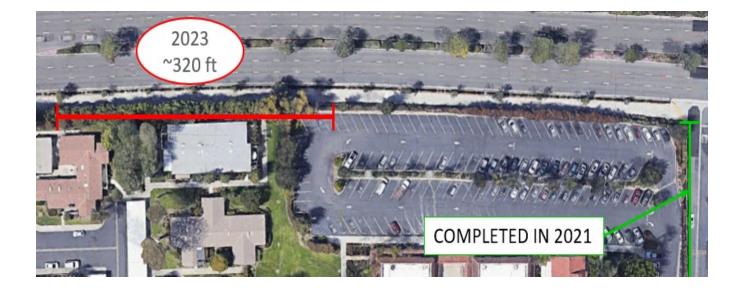

e elected and appointed boards, officials, officers, agents, employees and volunteers to attach, set aside, void or annul an approval of the City Council, Planning Agency, or other decision-making body, or staff action concerning this conditional use permit approval, or its implementation. The Applicant(s)/Owner(s) shall pay all of the City's defense costs incurred by counsel of the City's choosing, and shall reimburse the City for any and all court costs and other parties' attorney fees that the City may be required by a court to pay as a result of such defense. The Applicant(s)/Owner(s) may its sole discretion participate in the defense of any such action under this condition, with its own counsel.

Page 2 of 2

# Attachment 2 – Photo of Area Scheduled for Shepherd's Crook Installation





# Attachment 3 – Resolution

# Resolution 03-23-XX

# Supplemental Appropriation for Shepherd's Crook Installation

**WHEREAS**, in May 2017, the City of Laguna Woods issued CUP-1135 governing the replacement of barbed-wire fencing with Shepherd's Crook fence; and

**WHEREAS,** The 2023 Business Plan approved by the United Board allocates \$35,000, from the Reserve Fund to install approximately 300 linear feet of Shepherd's Crook fencing along El Toro Road; and

**WHEREAS**, on December 28, 2022 and on January 31, 2023, the United M&C and Finance Committees endorsed a recommendation for a supplemental appropriation in the amount of \$40,000 to install an additional 400 linear feet of Shepherd's Crook along El Toro Road, east of Gate 1;

**NOW THEREFORE BE IT RESOLVED**, on February 14,